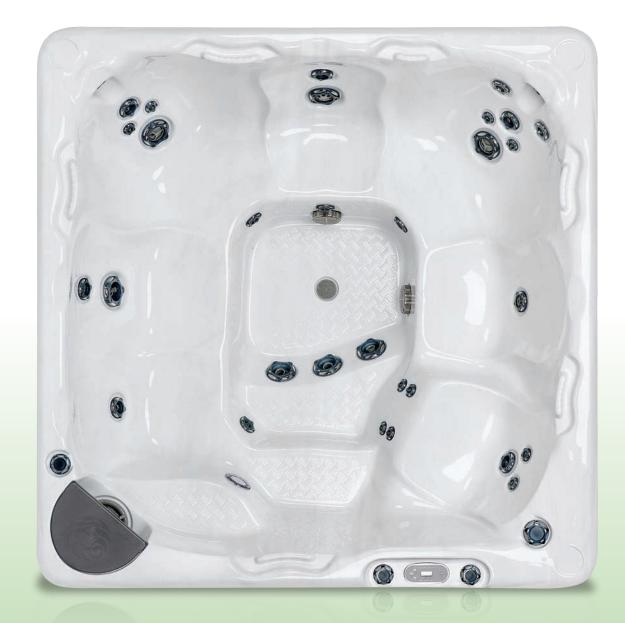

# **BEACHCOMBER MODEL 590 HYBRID4®**

Shown here in Opal Acrylic, with optional features

## Connecting in more ways than one

The 590 is the perfect setting to spend time with those closest to you! With special features such as a loveseat, Verta-sage neck jets and body hugging design, you're sure to be the life of the party with this hot tub!

#### **SEATING CAPACITY**

7 (7 active seats, and a cooling bench)