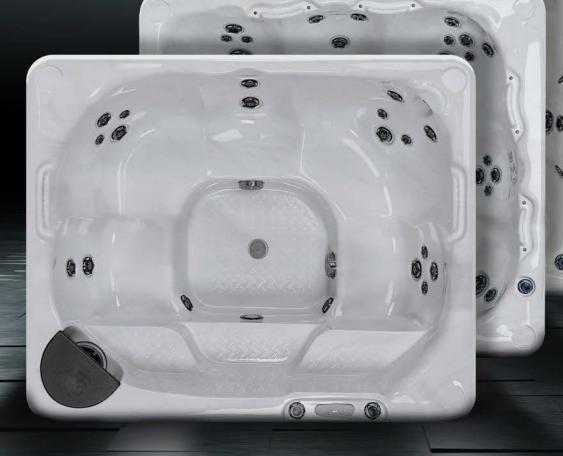

## **BEACHCOMBER MODEL 750 HYBRID4®**

Shown here in Opal Acrylic, with optional features.

## The Ultimate in Comfort

The Beachcomber 750 is the ultimate expression of the Beachcomber philosophy – with simplicity in form, fit and function. It's our most spacious hot tub with flexible seating configurations for the optimum comfort in therapeutic massage action for your neck, back and feet.