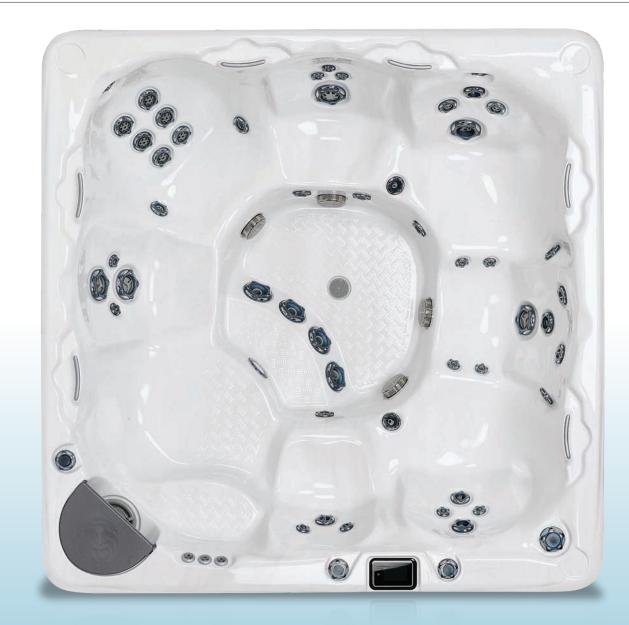

## **BEACHCOMBER MODEL 750 HYBRID4®**

Shown here in Opal Acrylic, with optional features.

## The Ultimate in Comfort

The Beachcomber 750 is the ultimate expression of the Beachcomber philosophy – with simplicity in form, fit and function. It's our most spacious hot tub with flexible seating configurations for the optimum comfort in therapeutic massage action for your neck, back and feet.

## **SPECIFICATIONS**

Up to 192 fully customizable FLEXJETS<sup>TM</sup>

**SEATING CAPACITY** 8 (7 active seats + 1 cooling seat)

**DIMENSIONS** 89 × 89 × 38 inches / 226 × 226 × 97 centimeters

**DRY WEIGHT** 800 pounds / 363 kilograms

FILLED WEIGHT 4446 pounds / 2017 kilograms

WATER CAPACITY 437 US gallons / 1654 litres / 364 UK gallons

**NORTH AMERICAN ELECTRICAL STANDARDS** 240 Volt; 60 Amp, 6/3 Wire GFCI Protector Circuit

VIEW IN VIRTUAL 360 SCAN QR CODE WITH PHONE CAMERA