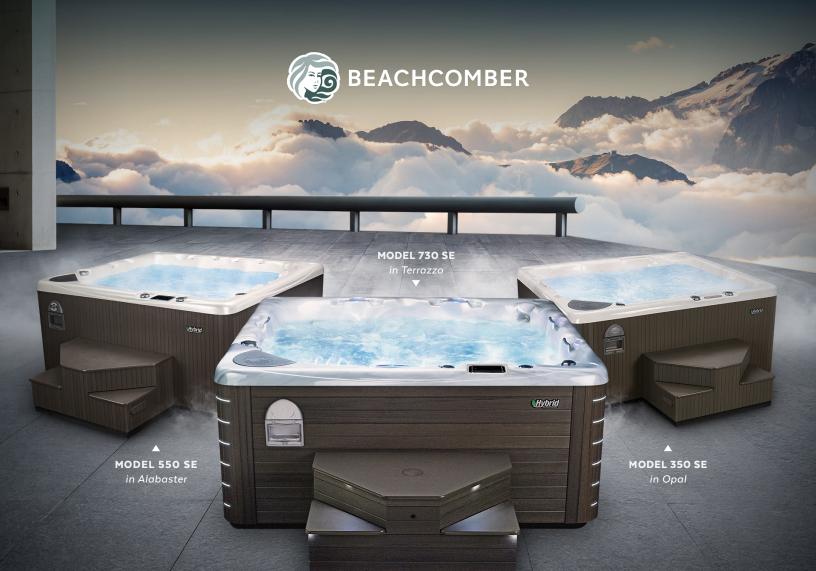

# **BEACHCOMBER SPECIAL EDITION HOT TUBS**

ONLY AVAILABLE UNTIL FEB 2022

### **BEACHCOMBER SPECIAL EDITION HOT TUBS**

Ready, set, lounge with the exclusive Special Edition Series, starring the Beachcomber Ergocomfort<sup>™</sup> Lounger Seating.

|                                              | 730 SE HYBRID4®                                                                     | 550 SE HYBRID4®                                        | 350 SE HYBRID4®                                       |
|----------------------------------------------|-------------------------------------------------------------------------------------|--------------------------------------------------------|-------------------------------------------------------|
| Seating                                      | 6 (4 active seats + 1 lounger<br>+ 1 cooling seat)                                  | 5 (4 active seats + 1 lounger,<br>and a cooling bench) | 5 (4 active seats +1 lounger,<br>and a cooling bench) |
| QSS with Air Connect <sup>™</sup>            | Enhanced Topside<br>Audio Control                                                   | Enhanced Topside<br>Audio Control                      | <b>√</b> +                                            |
| Quintessential Surround Sound System 4.1     | <b>√ +</b>                                                                          |                                                        |                                                       |
| ClearTech UVC Ready <sup>™</sup>             | $\checkmark$                                                                        | $\checkmark$                                           | $\checkmark$                                          |
| Hush Pump <sup>™</sup> System                | $\checkmark$                                                                        | $\checkmark$                                           | $\checkmark$                                          |
| Reflex Foot Massage™                         | $\checkmark$                                                                        | $\checkmark$                                           | <b>√</b> +                                            |
| Britewerx <sup>™</sup> FLEXJETS <sup>™</sup> | $\checkmark$                                                                        | $\checkmark$                                           | $\checkmark$                                          |
| Everlite <sup>™</sup> LED Mood Lighting      | $\checkmark$                                                                        | $\checkmark$                                           | $\checkmark$                                          |
| Crescent Moon <sup>™</sup> Ambient Lighting  | $\checkmark$                                                                        |                                                        |                                                       |
| Eclipse <sup>™</sup> Lighting                |                                                                                     | <b>√</b> +                                             |                                                       |
| Premium Acuralux <sup>™</sup> Acrylic        | $\checkmark$                                                                        | $\checkmark$                                           | $\checkmark$                                          |
| Roman Arch <sup>™</sup> Waterfall            | $\checkmark$                                                                        | <b>√</b> +                                             |                                                       |
| Blade Waterfall                              |                                                                                     |                                                        | <b>√</b> +                                            |
| Voice Command (Alexa or Google)              | $\checkmark$                                                                        | <b>√</b> +                                             |                                                       |
| BIC-e Mobile App                             | $\checkmark$                                                                        | <b>√</b> +                                             |                                                       |
| EasyTouch Smart Control                      | $\checkmark$                                                                        | <b>√</b> +                                             |                                                       |
| Signature Skirting & Star Trail™ Lighting    | $\checkmark$                                                                        |                                                        |                                                       |
| Guiding Lite™                                | $\checkmark$                                                                        |                                                        |                                                       |
| Dimensions                                   | All Beachcomber Special Edition hot tubs come in 80 x 88 x 38" $/$ 203 x 224 x 97cm |                                                        |                                                       |
| PRICING                                      | MSRP: \$25,398<br>NOW ONLY: \$19,499                                                | MSRP: \$20,706<br>NOW ONLY: \$15,499                   | MSRP: \$17,242<br>NOW ONLY: \$12,499                  |