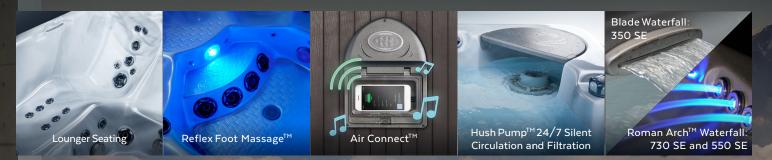

### **BEACHCOMBER SPECIAL EDITION HOT TUBS**

Ready, set, lounge with the exclusive Special Edition Series, starring the Beachcomber Ergocomfort<sup>™</sup> Lounger Seating.

|                                              | 730 SE HYBRID4®                                                                     | 550 SE HYBRID4®                                        | 350 SE HYBRID4®                                       |
|----------------------------------------------|-------------------------------------------------------------------------------------|--------------------------------------------------------|-------------------------------------------------------|
| Seating                                      | 6 (4 active seats + 1 lounger<br>+ 1 cooling seat)                                  | 5 (4 active seats + 1 lounger,<br>and a cooling bench) | 5 (4 active seats +1 lounger,<br>and a cooling bench) |
| QSS with Air Connect <sup>™</sup>            | Enhanced Topside<br>Audio Control                                                   | Enhanced Topside<br>Audio Control                      | <b>√</b> +                                            |
| Quintessential Surround Sound System 4.1     | <b>√ +</b>                                                                          |                                                        |                                                       |
| ClearTech UVC Ready <sup>™</sup>             | $\checkmark$                                                                        | $\checkmark$                                           | $\checkmark$                                          |
| Hush Pump <sup>™</sup> System                | $\checkmark$                                                                        | $\checkmark$                                           | $\checkmark$                                          |
| Reflex Foot Massage™                         | $\checkmark$                                                                        | $\checkmark$                                           | <b>√</b> +                                            |
| Britewerx <sup>™</sup> FLEXJETS <sup>™</sup> | $\checkmark$                                                                        | $\checkmark$                                           | $\checkmark$                                          |
| Everlite <sup>™</sup> LED Mood Lighting      | $\checkmark$                                                                        | $\checkmark$                                           | $\checkmark$                                          |
| Crescent Moon <sup>™</sup> Ambient Lighting  | $\checkmark$                                                                        |                                                        |                                                       |
| Eclipse <sup>™</sup> Lighting                |                                                                                     | <b>√</b> +                                             |                                                       |
| Premium Acuralux <sup>™</sup> Acrylic        | $\checkmark$                                                                        | $\checkmark$                                           | $\checkmark$                                          |
| Roman Arch <sup>™</sup> Waterfall            | $\checkmark$                                                                        | <b>√</b> +                                             |                                                       |
| Blade Waterfall                              |                                                                                     |                                                        | <b>√</b> +                                            |
| Voice Command (Alexa or Google)              | $\checkmark$                                                                        | <b>√</b> +                                             |                                                       |
| BIC-e Mobile App                             | $\checkmark$                                                                        | <b>√</b> +                                             |                                                       |
| EasyTouch Smart Control                      | $\checkmark$                                                                        | <b>√</b> +                                             |                                                       |
| Signature Skirting & Star Trail™ Lighting    | $\checkmark$                                                                        |                                                        |                                                       |
| Guiding Lite™                                | $\checkmark$                                                                        |                                                        |                                                       |
| Dimensions                                   | All Beachcomber Special Edition hot tubs come in 80 x 88 x 38" $/$ 203 x 224 x 97cm |                                                        |                                                       |
| PRICING                                      | MSRP: \$25,398<br>NOW ONLY: \$19,499                                                | MSRP: \$20,706<br>NOW ONLY: \$15,499                   | MSRP: \$17,242<br>NOW ONLY: \$12,499                  |