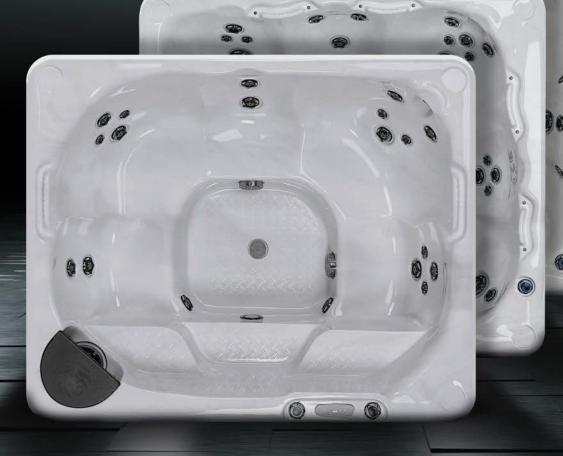

## **BEACHCOMBER MODEL 530 HYBRID4®**

Shown here in Opal Acrylic, with optional features.

## Deep seats, deeper conversation

The 530 is a deep-seater hot tub, with 4 incredible ergonomic active seats, incredible hydrotherapy and one additional cooling bench. With modern wide lip rolled design built into your hot tub, which allows a bather to enter and exit the hot tub safely.

## **SPECIFICATIONS**

Up to 84 fully customizable FLEXJETS<sup>TM</sup>

**SEATING CAPACITY** 4 (4 active seats, and a cooling bench)

**DIMENSIONS** 70 X 86 X 38 inches / 178 X 218 X 97 centimeters

**DRY WEIGHT** 600 pounds / 272 kilograms