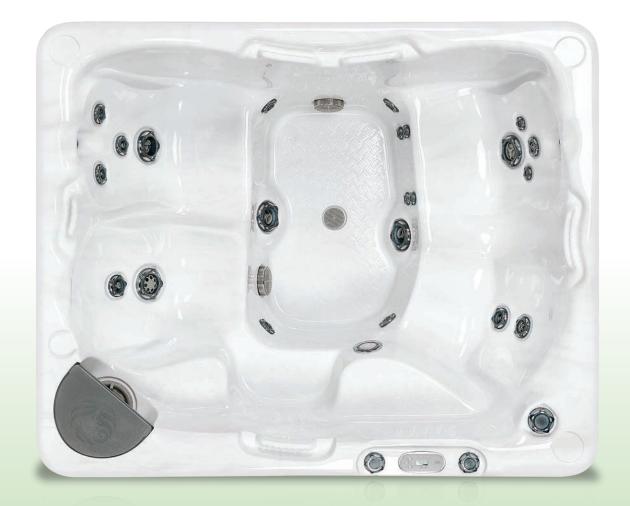

## **BEACHCOMBER MODEL 530 HYBRID4®**

Shown here in Opal Acrylic, with optional features.

## Deep seats, deeper conversation

The 530 is a deep-seater hot tub, with 4 incredible ergonomic active seats, incredible hydrotherapy and one additional cooling bench. With modern wide lip rolled design built into your hot tub, which allows a bather to enter and exit the hot tub safely.

## **SPECIFICATIONS**

Up to 84 fully customizable FLEXJETS<sup>TM</sup>

**SEATING CAPACITY** 4 (4 active seats, and a cooling bench)

**DIMENSIONS** 70 X 86 X 38 inches / 178 X 218 X 97 centimeters

**DRY WEIGHT** 600 pounds / 272 kilograms