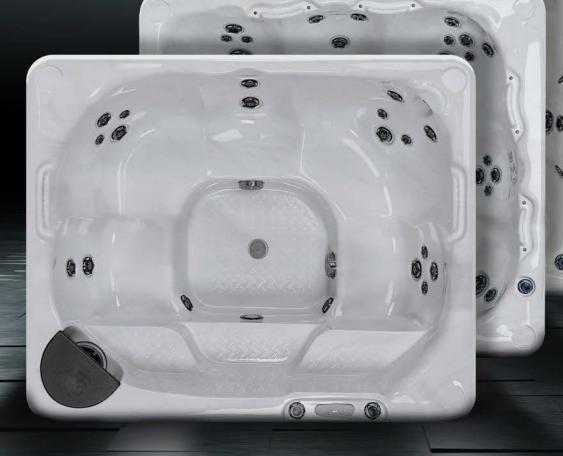

## **BEACHCOMBER MODEL 540 HYBRID4®**

Shown here in Opal Acrylic, with optional features.

## Small footprint, lots of room

The 540 is a slightly smaller hot tub with a big personality and seating for 6 people. Despite its modest dimensions it is designed with plenty of space for a couple to stretch out, and offers very impressive performance. If you are concerned about space and value, this model is for you.

## **SPECIFICATIONS**

Up to 102 fully customizable FLEXJETS<sup>TM</sup>

**SEATING CAPACITY** 5 (5 active seats, and a cooling bench)

**DIMENSIONS** 70 × 86 × 38 inches / 178 × 218 × 97 centimeters

**DRY WEIGHT** 600 pounds / 272 kilograms

FILLED WEIGHT 3103 pounds / 1408 kilograms

WATER CAPACITY 300 US gallons / 1136 litres/ 250 UK gallons

**NORTH AMERICAN ELECTRICAL STANDARDS** 240 Volt; 40 Amp, 8/3 Wire GFCI Protector Circuit

VIEW IN VIRTUAL 360 SCAN QR CODE WITH PHONE CAMERA