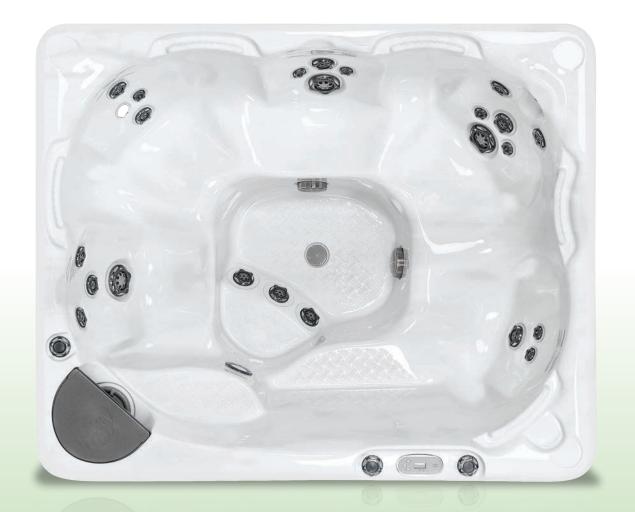

## **BEACHCOMBER MODEL 540 HYBRID4®**

Shown here in Opal Acrylic, with optional features.

## Small footprint, lots of room

The 540 is a slightly smaller hot tub with a big personality and seating for 6 people. Despite its modest dimensions it is designed with plenty of space for a couple to stretch out, and offers very impressive performance. If you are concerned about space and value, this model is for you.

## **SPECIFICATIONS**

Up to 102 fully customizable FLEXJETS<sup>TM</sup>

**SEATING CAPACITY** 5 (5 active seats, and a cooling bench)

**DIMENSIONS** 70 × 86 × 38 inches / 178 × 218 × 97 centimeters

**DRY WEIGHT** 600 pounds / 272 kilograms

FILLED WEIGHT 3103 pounds / 1408 kilograms

WATER CAPACITY 300 US gallons / 1136 litres/ 250 UK gallons

**NORTH AMERICAN ELECTRICAL STANDARDS** 240 Volt; 40 Amp, 8/3 Wire GFCI Protector Circuit

VIEW IN VIRTUAL 360 SCAN QR CODE WITH PHONE CAMERA