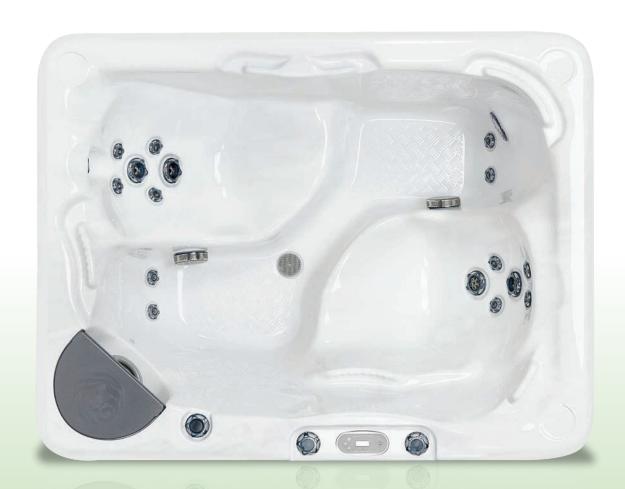

# BEACHCOMBER MODEL 510 LEEP<sup>TM</sup>

Shown here in Opal Acrylic, with optional features

## A Perfect Balance of Comfort and Size

Striking the perfect balance of comfort and hydrotherapy, the compact yet spacious 510 LEEP $^{\text{TM}}$  showcases 2 wide bodied loungers with massage jets targeting the lumbar system. Invite a more intimate connection with your loved one with this elegant hot tub.

## **SEATING CAPACITY**

2 wide-bodied loungers