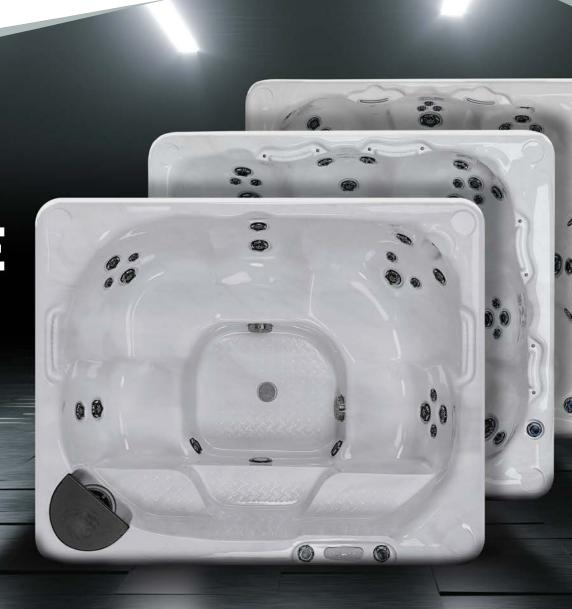

# **BEACHCOMBER MODEL 730 HYBRID4®**

Shown here in Opal Acrylic, with optional features

## Affordable luxury for the family

The 730 model is a popular size, with a Form Fitting Lounger™ that can be used for stretching out or as the cooling off bench. At the touch of a button, economy mode is activated for worry-free energy cost savings while on extended holiday periods.