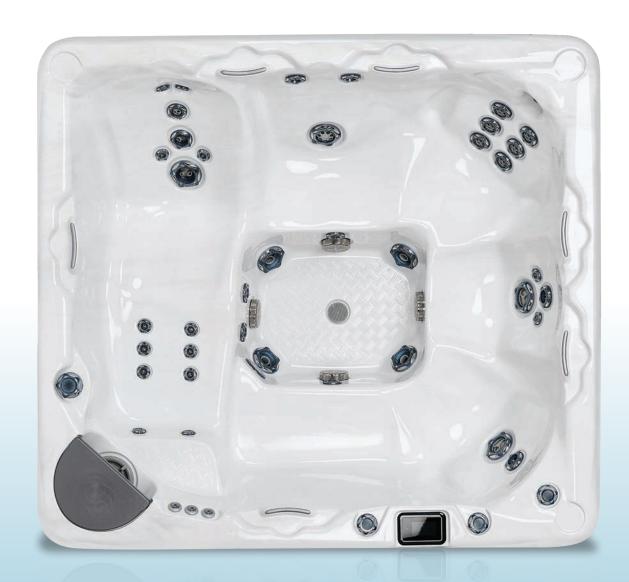

# **BEACHCOMBER MODEL 730 HYBRID4®**

Shown here in Opal Acrylic, with optional features

## Affordable luxury for the family

The 730 model is a popular size, with a Form Fitting Lounger™ that can be used for stretching out or as the cooling off bench. At the touch of a button, economy mode is activated for worry-free energy cost savings while on extended holiday periods.

# **SPECIFICATIONS**

Up to 161 fully customizable FLEXJETS™

## **SEATING CAPACITY**

6 (4 active seats + 1 lounger + 1 cooling seat)