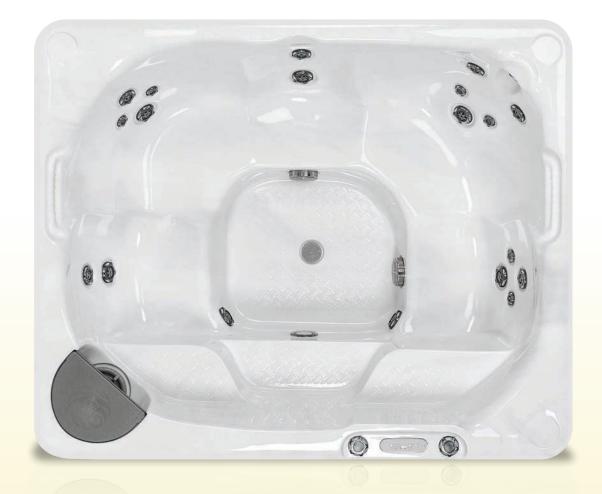

## BEACHCOMBER MODEL 340 LEEP<sup>™</sup>

Shown here in Opal Acrylic, with optional features.

## Family favourite

A family favourite, the 340 LEEP<sup>TM</sup> is modestly sized and priced, without sacrificing on comfort. With the Barrier-Free seating, it is ideal for 5 of your closest friends and family to soak in and discover a new kind of bubbly hour.

## **SPECIFICATIONS**

Up to 81 fully customizable  $FLEXJETS^{TM}$ 

**SEATING CAPACITY** 5 (5 active seats, and a cooling bench)

**DIMENSIONS** 70 × 86 × 34 inches 178 × 218 × 86 centimeters

**DRY WEIGHT** 640 pounds / 290 kilograms