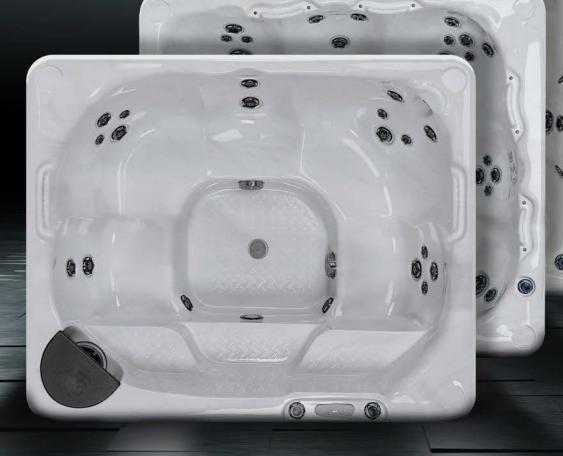

## BEACHCOMBER MODEL 340 LEEP<sup>™</sup>

Shown here in Opal Acrylic, with optional features.

## Family favourite

A family favourite, the 340 LEEP<sup>TM</sup> is modestly sized and priced, without sacrificing on comfort. With the Barrier-Free seating, it is ideal for 5 of your closest friends and family to soak in and discover a new kind of bubbly hour.

## **SPECIFICATIONS**

Up to 81 fully customizable  $FLEXJETS^{TM}$ 

**SEATING CAPACITY** 5 (5 active seats, and a cooling bench)

**DIMENSIONS** 70 × 86 × 34 inches 178 × 218 × 86 centimeters

**DRY WEIGHT** 640 pounds / 290 kilograms