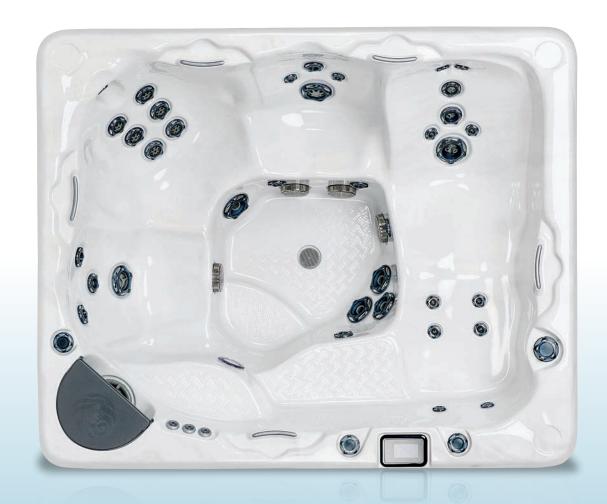

# **BEACHCOMBER MODEL 710 HYBRID4®**

Shown here in Opal Acrylic, with optional features.

## Compact luxury, uncompromised

The 710 was created for hot tub customers desiring a handmade, smaller sized model without sacrificing on high performance options. The 710 offers high quality advantages to those looking to downsize their lifestyles. The end result is a modern, timeless design with a spacious interior and an excellent, total body massage.

## **SEATING CAPACITY**

4 (3 active seats + 1 lounger, and a cooling bench)