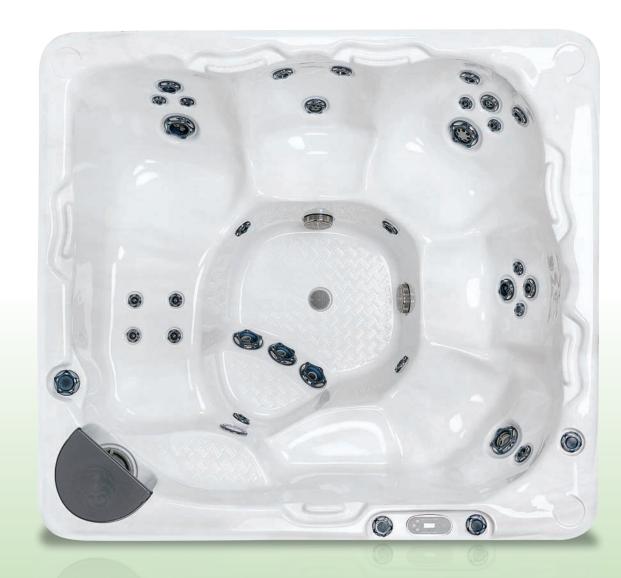

# **BEACHCOMBER MODEL 550 HYBRID4®**

Shown here in Opal Acrylic, with optional features

# Deep water relaxing comfort

The 550 comfort lounger is always popular with its size, design and combination of standard options. It offers the benefits of a lounger for all sizes of people. For those looking for the ultimate in home entertainment and relaxation, the 550 has been a Beachcomber Best Choice year after year.

# **SPECIFICATIONS**

Up to 106 fully customizable FLEXJETS<sup>TM</sup>

### **SEATING CAPACITY**

5 (4 active seats + 1 lounger, and a cooling bench)