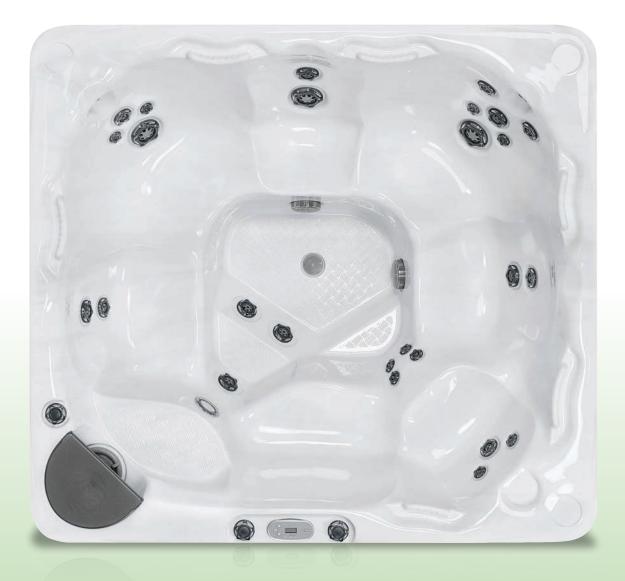

## **BEACHCOMBER MODEL 570 HYBRID4®**

Shown here in Opal Acrylic, with optional features.

## Designed with family in mind

Family time is precious in our busy world today. With contoured and elevated seating, the 570 is perfect for those wishing to cool off. WaterPorts<sup>™</sup> are specifically placed to knead tired calf muscles; this is just one of the many features that has made the 570 one of our best selling models.

## **SPECIFICATIONS**

Up to 112 fully customizable FLEXJETS<sup>TM</sup>

**SEATING CAPACITY** 6 (6 active seats, and a cooling bench)

**DIMENSIONS** 80 × 88 × 38 inches / 203 × 224 × 97 centimeters

**DRY WEIGHT** 650 pounds / 295 kilograms