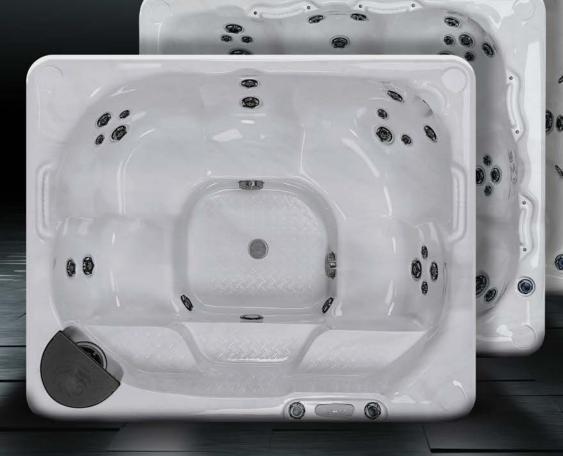

## **BEACHCOMBER MODEL 570 HYBRID4®**

Shown here in Opal Acrylic, with optional features.

## Designed with family in mind

Family time is precious in our busy world today. With contoured and elevated seating, the 570 is perfect for those wishing to cool off. WaterPorts<sup>™</sup> are specifically placed to knead tired calf muscles; this is just one of the many features that has made the 570 one of our best selling models.

## **SPECIFICATIONS**

Up to 112 fully customizable FLEXJETS<sup>TM</sup>

**SEATING CAPACITY** 6 (6 active seats, and a cooling bench)

**DIMENSIONS** 80 × 88 × 38 inches / 203 × 224 × 97 centimeters

**DRY WEIGHT** 650 pounds / 295 kilograms